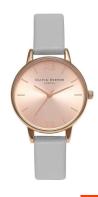

## Olivia Burton ladies' watch OB15MD46 Specifications

**BUY NOW** 

This document contains all the specifications for the Olivia Burton OB15MD46 ladies' watch. We at the DIALANDO® watch store offer a large selection of authentic watches from the best watch brands in the world.

| MATERIAL & COLOUR  |               |
|--------------------|---------------|
| Strap Material     | Real leather  |
| Strap Colour       | Grey          |
| Colour of the dial | Rose gold     |
| Glass              | Mineral glass |
| DETAILS            |               |
| Numerals           | Index marks   |