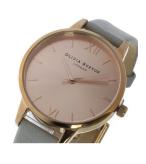

## Olivia Burton ladies' watch OB15MD46 Specifications

**BUY NOW** 

This document contains all the specifications for the Olivia Burton OB15MD46 ladies' watch. We at the DIALANDO® watch store offer a large selection of authentic watches from the best watch brands in the world.

| MATERIAL & COLOUR  |               |
|--------------------|---------------|
| Strap Material     | Real leather  |
| Strap Colour       | Grey          |
| Colour of the dial | Rose gold     |
| Glass              | Mineral glass |
| DETAILS            |               |
| Numerals           | Index marks   |