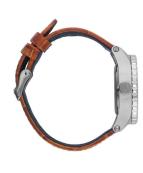

| MEASURES                      |     |
|-------------------------------|-----|
| Case width [mm]               | 38  |
| Case thickness [mm]           | 12  |
| Lug width [mm]                | 19  |
| Max. wrist circumference [mm] | 200 |

| MATERIAL & COLOUR  |                   |
|--------------------|-------------------|
| Strap Material     | Real leather      |
| Strap Colour       | Brown             |
| Case Material      | Stainless steel   |
| Case Colour        | Silver            |
| Case Surface       | Polished / Matted |
| Colour of the dial | Silver            |
| Glass              | Mineral glass     |
|                    |                   |
| DETAILS            |                   |

| DETAILS         |                                  |
|-----------------|----------------------------------|
| Bezel           | Fixed                            |
| Case Bottom     | Stainless steel bottom (screwed) |
| Crown           | Screwed                          |
| Clasp           | Pin buckle                       |
| Water resistant | 20 ATM                           |