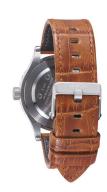

| MATERIAL & COLOUR  |                   |
|--------------------|-------------------|
| Strap Material     | Real leather      |
| Strap Colour       | Brown             |
| Case Material      | Stainless steel   |
| Case Colour        | Silver            |
| Case Surface       | Polished / Matted |
| Colour of the dial | Silver            |
| Glass              | Mineral glass     |
|                    |                   |
| DETAILS            |                   |

| DETAILS         |                                  |
|-----------------|----------------------------------|
| Bezel           | Fixed                            |
| Case Bottom     | Stainless steel bottom (screwed) |
| Crown           | Screwed                          |
| Clasp           | Pin buckle                       |
| Water resistant | 20 ATM                           |