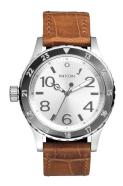

https://www.dialando.se/

| PRODUCT INFORMATION |               |  |
|---------------------|---------------|--|
| EAN                 | 3608700613826 |  |
| Gender              | Ladies        |  |
| Brand               | Nixon         |  |
| Collection          | 38-20 Leather |  |
| Warranty [years]    | 2             |  |

| PRODUCT EXECUTION |                        |
|-------------------|------------------------|
| Display Type      | Analogue               |
| Movement type     | Quartz (Battery)       |
| Functions         | Second / Minute / Hour |

| MEASURES                      |     |
|-------------------------------|-----|
| Case width [mm]               | 38  |
| Case thickness [mm]           | 12  |
| Lug width [mm]                | 19  |
| Max. wrist circumference [mm] | 200 |

| MATERIAL & COLOUR  |                   |
|--------------------|-------------------|
| Strap Material     | Real leather      |
| Strap Colour       | Brown             |
| Case Material      | Stainless steel   |
| Case Colour        | Silver            |
| Case Surface       | Polished / Matted |
| Colour of the dial | Silver            |
| Glass              | Mineral glass     |
|                    |                   |
| DETAILS            |                   |

| DETAILS         |                                  |
|-----------------|----------------------------------|
| Bezel           | Fixed                            |
| Case Bottom     | Stainless steel bottom (screwed) |
| Crown           | Screwed                          |
| Clasp           | Pin buckle                       |
| Water resistant | 20 ATM                           |