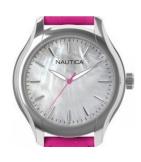

## Nautica ladies' watch NAI11010M Specifications

**BUY NOW** 

This document contains all the specifications for the Nautica NAI11010M ladies' watch. We at the DIALANDO® watch store offer a large selection of authentic watches from the best watch brands in the world.

| MATERIAL & COLOUR  |                 |
|--------------------|-----------------|
| Strap Material     | Real leather    |
| Strap Colour       | Pink            |
| Case Material      | Stainless steel |
| Colour of the dial | Nacre           |
| Glass              | Mineral glass   |
| DETAILS            |                 |
| Clasp              | Pin buckle      |
| Water resistant    | 5 ATM           |