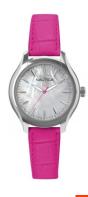

## Nautica ladies' watch NAI11010M Specifications

**BUY NOW** 

This document contains all the specifications for the Nautica NAI11010M ladies' watch. We at the DIALANDO® watch store offer a large selection of authentic watches from the best watch brands in the world.

| MATERIAL & COLOUR  |                 |
|--------------------|-----------------|
| Strap Material     | Real leather    |
| Strap Colour       | Pink            |
| Case Material      | Stainless steel |
| Colour of the dial | Nacre           |
| Glass              | Mineral glass   |
| DETAILS            |                 |
| Clasp              | Pin buckle      |
| Water resistant    | 5 ATM           |