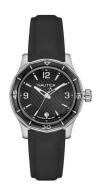

## Nautica ladies' watch NAD12539L Specifications

**BUY NOW** 

This document contains all the specifications for the Nautica NAD12539L ladies' watch. We at the DIALANDO® watch store offer a large selection of authentic watches from the best watch brands in the world.

https://www.dialando.se/

| PRODUCT INFORMATIC          | N                         |
|-----------------------------|---------------------------|
| EAN                         | 7427505283227             |
| Gender                      | Ladies                    |
| Brand                       | Nautica                   |
| Collection                  | NWS 01                    |
| Warranty [years]            | 2                         |
| PRODUCT EXECUTION           |                           |
|                             |                           |
| Display Type                | Analogue                  |
| Display Type  Movement type | Analogue Quartz (Battery) |
|                             |                           |
| Movement type               | Quartz (Battery)          |

| MATERIAL & COLOUR    |                                          |
|----------------------|------------------------------------------|
| Strap Material       | Silicone                                 |
| Strap Colour         | Black                                    |
| Case Material        | Stainless steel                          |
| Colour of the dial   | Black                                    |
| Glass                | Mineral glass                            |
|                      |                                          |
| DETAILS              |                                          |
| <b>DETAILS</b> Clasp | Pin buckle                               |
|                      | Pin buckle Arabic numerals / Index marks |