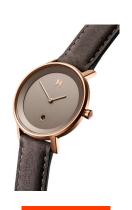

| PRODUCT INFORMATION |               |  |
|---------------------|---------------|--|
| EAN                 | 7613272351058 |  |
| Gender              | Ladies        |  |
| Brand               | MVMT          |  |
| Collection          | Signature II  |  |
| Warranty [years]    | 2             |  |

| PRODUCT EXECUTION         |                      |
|---------------------------|----------------------|
| Display Type              | Analogue             |
| Movement type             | Quartz (Battery)     |
| Movement Name             | Miyota               |
| Functions                 | Date / Hour / Minute |
|                           |                      |
|                           |                      |
| MEASURES                  |                      |
| MEASURES  Case width [mm] | 34                   |
|                           | 34<br>7              |
| Case width [mm]           |                      |

| MATERIAL & COLOUR  |                                  |
|--------------------|----------------------------------|
| Strap Material     | Real leather                     |
| Strap Colour       | Brown                            |
| Case Material      | Stainless steel                  |
| Case Colour        | Rose gold                        |
| Case Surface       | Polished / Matted                |
| Colour of the dial | Grey                             |
| Glass              | Mineral glass                    |
| DETAILS            |                                  |
| Bezel              | Fixed                            |
| Case Bottom        | Stainless steel bottom (pressed) |

| DETAILS         |                                  |
|-----------------|----------------------------------|
| Bezel           | Fixed                            |
| Case Bottom     | Stainless steel bottom (pressed) |
| Clasp           | Pin buckle                       |
| Water resistant | 5 ATM                            |