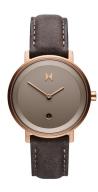

| PRODUCT INFORMATION |               |  |
|---------------------|---------------|--|
| EAN                 | 7613272351058 |  |
| Gender              | Ladies        |  |
| Brand               | MVMT          |  |
| Collection          | Signature II  |  |
| Warranty [years]    | 2             |  |

| PRODUCT EXECUTION         |                      |
|---------------------------|----------------------|
| Display Type              | Analogue             |
| Movement type             | Quartz (Battery)     |
| Movement Name             | Miyota               |
| Functions                 | Date / Hour / Minute |
|                           |                      |
|                           |                      |
| MEASURES                  |                      |
| MEASURES  Case width [mm] | 34                   |
|                           | 34<br>7              |
| Case width [mm]           |                      |

| MATERIAL & COLOUR  |                                  |
|--------------------|----------------------------------|
| Strap Material     | Real leather                     |
| Strap Colour       | Brown                            |
| Case Material      | Stainless steel                  |
| Case Colour        | Rose gold                        |
| Case Surface       | Polished / Matted                |
| Colour of the dial | Grey                             |
| Glass              | Mineral glass                    |
| DETAILS            |                                  |
| Bezel              | Fixed                            |
| Case Bottom        | Stainless steel bottom (pressed) |

| DETAILS         |                                  |
|-----------------|----------------------------------|
| Bezel           | Fixed                            |
| Case Bottom     | Stainless steel bottom (pressed) |
| Clasp           | Pin buckle                       |
| Water resistant | 5 ATM                            |