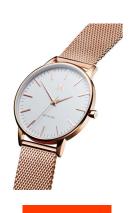

## MVMT ladies' watch MB01-RGWM Specifications

**BUY NOW** 

This document contains all the specifications for the MVMT MB01-RGWM ladies' watch. We at the DIALANDO® watch store offer a large selection of authentic watches from the best watch brands in the world.

| MATERIAL & COLOUR  |                                  |
|--------------------|----------------------------------|
| Strap Material     | Stainless steel                  |
| Strap Colour       | Rose gold                        |
| Case Material      | Stainless steel                  |
| Case Colour        | Rose gold                        |
| Case Surface       | Polished / Matted                |
| Colour of the dial | White                            |
| Glass              | Mineral glass                    |
| DETAILS            |                                  |
| Bezel              | Fixed                            |
| Case Bottom        | Stainless steel bottom (pressed) |
| Clasp              | Pin buckle                       |
| Water resistant    | 3 ATM                            |