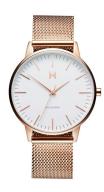

## MVMT ladies' watch MB01-RGWM Specifications

**BUY NOW** 

This document contains all the specifications for the MVMT MB01-RGWM ladies' watch. We at the DIALANDO® watch store offer a large selection of authentic watches from the best watch brands in the world.

| MATERIAL & COLOUR  |                                  |
|--------------------|----------------------------------|
| Strap Material     | Stainless steel                  |
| Strap Colour       | Rose gold                        |
| Case Material      | Stainless steel                  |
| Case Colour        | Rose gold                        |
| Case Surface       | Polished / Matted                |
| Colour of the dial | White                            |
| Glass              | Mineral glass                    |
| DETAILS            |                                  |
| Bezel              | Fixed                            |
| Case Bottom        | Stainless steel bottom (pressed) |
| Clasp              | Pin buckle                       |
| Water resistant    | 3 ATM                            |