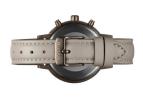

| DETAILS         |                                  |
|-----------------|----------------------------------|
| Bezel           | Fixed                            |
| Case Bottom     | Stainless steel bottom (pressed) |
| Clasp           | Pin buckle                       |
| Water resistant | 5 ATM                            |