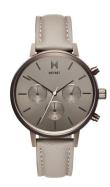

## MVMT ladies' watch FC01-TITA Specifications

**BUY NOW** 

This document contains all the specifications for the MVMT Nova FC01-TITA ladies' watch. We at the DIALANDO® watch store offer a large selection of authentic watches from the best watch brands in the world.

| PRODUCT EXECUTION |                                                           |
|-------------------|-----------------------------------------------------------|
| Display Type      | Analogue                                                  |
| Movement type     | Quartz (Battery)                                          |
| Movement Name     | Miyota                                                    |
| Functions         | Second / Minute / Date / 24-Hour / Day of the week / Hour |
| MEAGUIDEG         |                                                           |
| MEASURES          |                                                           |
| Case width [mm]   | 38                                                        |
|                   | 38<br>10                                                  |
| Case width [mm]   |                                                           |

| MATERIAL & COLOUR  |                            |
|--------------------|----------------------------|
| Strap Material     | Real leather               |
| Strap Colour       | Grey                       |
| Case Material      | Titanium / Stainless steel |
| Case Colour        | Grey                       |
| Case Surface       | Polished / Matted          |
| Colour of the dial | Grey                       |
| Glass              | Mineral glass              |
|                    |                            |
| DETAILS            |                            |
|                    |                            |