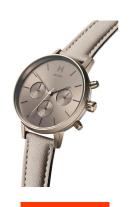

## MVMT ladies' watch FC01-TITA Specifications

**BUY NOW** 

This document contains all the specifications for the MVMT Nova FC01-TITA ladies' watch. We at the DIALANDO® watch store offer a large selection of authentic watches from the best watch brands in the world.

| PRODUCT EXECUTION |                                                           |
|-------------------|-----------------------------------------------------------|
| Display Type      | Analogue                                                  |
| Movement type     | Quartz (Battery)                                          |
| Movement Name     | Miyota                                                    |
| Functions         | Second / Minute / Date / 24-Hour / Day of the week / Hour |
| MEAGUIDEG         |                                                           |
| MEASURES          |                                                           |
| Case width [mm]   | 38                                                        |
|                   | 38<br>10                                                  |
| Case width [mm]   |                                                           |

| MATERIAL & COLOUR  |                            |
|--------------------|----------------------------|
| Strap Material     | Real leather               |
| Strap Colour       | Grey                       |
| Case Material      | Titanium / Stainless steel |
| Case Colour        | Grey                       |
| Case Surface       | Polished / Matted          |
| Colour of the dial | Grey                       |
| Glass              | Mineral glass              |
|                    |                            |
| DETAILS            |                            |
|                    |                            |