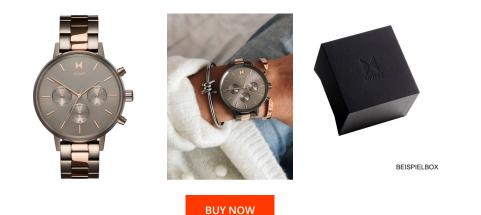

| PRODUCT INFORMATION |               |
|---------------------|---------------|
| EAN                 | 7613272329484 |
| Gender              | Ladies        |
| Brand               | MVMT          |
| Collection          | Nova          |
| Warranty [years]    | 2             |

| MATERIAL & COLOUR  |                            |
|--------------------|----------------------------|
| Strap Material     | Titanium / Stainless steel |
| Strap Colour       | Rose gold                  |
| Case Material      | Titanium / Stainless steel |
| Case Colour        | Rose gold                  |
| Case Surface       | Polished / Matted          |
| Colour of the dial | Brown                      |
| Glass              | Mineral glass              |
|                    |                            |

| PRODUCT EXECUTION           |                                                              |
|-----------------------------|--------------------------------------------------------------|
| Display Type                | Analogue                                                     |
| Movement type               | Quartz (Battery)                                             |
| Movement Name               | Miyota                                                       |
| Functions                   | Day of the week / Hour / Second / Minute / Date /<br>24-Hour |
|                             |                                                              |
| MEASURES                    |                                                              |
| MEASURES<br>Case width [mm] | 38                                                           |
|                             | 38<br>10                                                     |
| Case width [mm]             |                                                              |