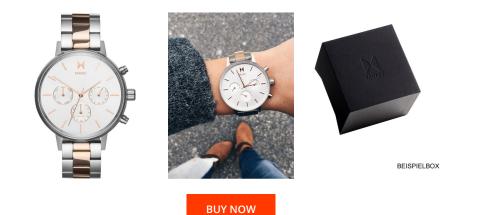

## **DIALANDO**<sup>®</sup>

MVMT ladies' watch FC01-S Specifications

This document contains all the specifications for the MVMT Nova FC01-S ladies' watch. We at the DIALANDO® watch store offer a large selection of authentic watches from the best watch brands in the world. https://www.dialando.se/

| PRODUCT INFORMATION |               |  |
|---------------------|---------------|--|
| EAN                 | 7613272329477 |  |
| Gender              | Ladies        |  |
| Brand               | MVMT          |  |
| Collection          | Nova          |  |
| Warranty [years]    | 2             |  |

| MATERIAL & COLOUR  |                    |
|--------------------|--------------------|
| Strap Material     | Stainless steel    |
| Strap Colour       | Silver / Rose gold |
| Case Material      | Stainless steel    |
| Case Colour        | Silver             |
| Case Surface       | Polished / Matted  |
| Colour of the dial | White              |
| Glass              | Mineral glass      |

| PRODUCT EXECUTION           |                                                              |
|-----------------------------|--------------------------------------------------------------|
| Display Type                | Analogue                                                     |
| Movement type               | Quartz (Battery)                                             |
| Movement Name               | Miyota                                                       |
| Functions                   | Date / 24-Hour / Day of the week / Hour / Second /<br>Minute |
|                             |                                                              |
| MEASURES                    |                                                              |
| MEASURES<br>Case width [mm] | 38                                                           |
|                             | 38<br>10                                                     |
| Case width [mm]             |                                                              |