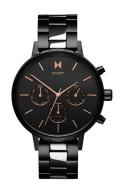

## MVMT ladies' watch FC01-BL Specifications

**BUY NOW** 

This document contains all the specifications for the MVMT Nova FC01-BL ladies' watch. We at the DIALANDO® watch store offer a large selection of authentic watches from the best watch brands in the world.

https://www.dialando.se/

| PRODUCT INFORMATION |               |  |
|---------------------|---------------|--|
| EAN                 | 7613272329415 |  |
| Gender              | Ladies        |  |
| Brand               | MVMT          |  |
| Collection          | Nova          |  |
| Warranty [years]    | 2             |  |

| PRODUCT EXECUTION        |                                                              |
|--------------------------|--------------------------------------------------------------|
| Display Type             | Analogue                                                     |
| Movement type            | Quartz (Battery)                                             |
| Movement Name            | Miyota                                                       |
| Functions                | Second / Minute / Date / 24-Hour / Day of the week /<br>Hour |
|                          |                                                              |
| MEASURES                 |                                                              |
| MEASURES Case width [mm] | 38                                                           |
|                          | 38<br>10                                                     |
| Case width [mm]          |                                                              |

| MATERIAL & COLOUR  |                   |
|--------------------|-------------------|
| Strap Material     | Stainless steel   |
| Strap Colour       | Black             |
| Case Material      | Stainless steel   |
| Case Colour        | Black             |
| Case Surface       | Polished / Matted |
| Colour of the dial | Black             |
| Glass              | Mineral glass     |
|                    |                   |
| DETAILS            |                   |
| Bezel              | Fixed             |

| DETAILS         |                                  |
|-----------------|----------------------------------|
| Bezel           | Fixed                            |
| Case Bottom     | Stainless steel bottom (pressed) |
| Clasp           | Folding clasp                    |
| Water resistant | 5 ATM                            |