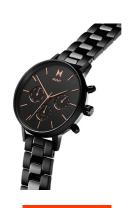

## MVMT ladies' watch FC01-BL Specifications

**BUY NOW** 

This document contains all the specifications for the MVMT Nova FC01-BL ladies' watch. We at the DIALANDO® watch store offer a large selection of authentic watches from the best watch brands in the world.

https://www.dialando.se/

| PRODUCT INFORMATION |               |  |
|---------------------|---------------|--|
| EAN                 | 7613272329415 |  |
| Gender              | Ladies        |  |
| Brand               | MVMT          |  |
| Collection          | Nova          |  |
| Warranty [years]    | 2             |  |

| PRODUCT EXECUTION        |                                                              |
|--------------------------|--------------------------------------------------------------|
| Display Type             | Analogue                                                     |
| Movement type            | Quartz (Battery)                                             |
| Movement Name            | Miyota                                                       |
| Functions                | Second / Minute / Date / 24-Hour / Day of the week /<br>Hour |
|                          |                                                              |
| MEASURES                 |                                                              |
| MEASURES Case width [mm] | 38                                                           |
|                          | 38<br>10                                                     |
| Case width [mm]          |                                                              |

| MATERIAL & COLOUR  |                   |
|--------------------|-------------------|
| Strap Material     | Stainless steel   |
| Strap Colour       | Black             |
| Case Material      | Stainless steel   |
| Case Colour        | Black             |
| Case Surface       | Polished / Matted |
| Colour of the dial | Black             |
| Glass              | Mineral glass     |
|                    |                   |
| DETAILS            |                   |
| Bezel              | Fixed             |

| DETAILS         |                                  |
|-----------------|----------------------------------|
| Bezel           | Fixed                            |
| Case Bottom     | Stainless steel bottom (pressed) |
| Clasp           | Folding clasp                    |
| Water resistant | 5 ATM                            |