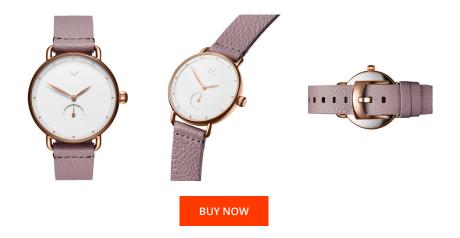

| PRODUCT INFORMATION |               |  |
|---------------------|---------------|--|
| EAN                 | 7613272350921 |  |
| Gender              | Ladies        |  |
| Brand               | MVMT          |  |
| Collection          | Bloom 36 mm   |  |
| Warranty [years]    | 2             |  |

| MATERIAL & COLOUR  |                 |
|--------------------|-----------------|
| Strap Material     | Real leather    |
| Strap Colour       | Violet          |
| Case Material      | Stainless steel |
| Case Colour        | Rose gold       |
| Case Surface       | Polished        |
| Colour of the dial | White           |
| Glass              | Mineral glass   |

| PRODUCT EXECUTION |                        |
|-------------------|------------------------|
| Display Type      | Analogue               |
| Movement type     | Quartz (Battery)       |
| Movement Name     | Miyota                 |
| Functions         | Hour / Second / Minute |
| MEASURES          |                        |
| Case width [mm]   | 36                     |

| Functions           | Hour / Second / Minute | Water resistant |
|---------------------|------------------------|-----------------|
| MEASURES            |                        |                 |
| Case width [mm]     | 36                     |                 |
| Case thickness [mm] | 10                     |                 |
| Lug width [mm]      | 16                     |                 |