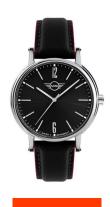

## Mini ladies' watch MI-2172L-55 Specifications

**BUY NOW** 

This document contains all the specifications for the Mini MI-2172L-55 ladies' watch. We at the DIALANDO® watch store offer a large selection of authentic watches from the best watch brands in the world.

| PRODUCT EXECUTION         |                  |
|---------------------------|------------------|
| Display Type              | Analogue         |
| Movement type             | Quartz (Battery) |
|                           |                  |
| MEASURES                  |                  |
| MEASURES  Case width [mm] | 37               |

| MATERIAL & COLOUR  |                 |
|--------------------|-----------------|
| Strap Material     | Real leather    |
| Strap Colour       | Black           |
| Case Material      | Stainless steel |
| Case Colour        | Silver          |
| Case Surface       | Polished        |
| Colour of the dial | Black           |
| Glass              | Mineral glass   |
|                    |                 |
| DETAILS            |                 |
| Clasp              | Pin buckle      |
| Water resistant    | 3 ATM           |