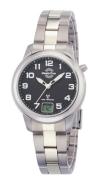

## Master Time ladies' watch MTLT-10652-51M Specifications

**BUY NOW** 

This document contains all the specifications for the Master Time Funk Expert Titan Series MTLT-10652-51M ladies' watch. We at the DIALANDO® watch store offer a large selection of authentic watches from the best watch brands in the world.

| PRODUCT EXECUTION         |                                                           |
|---------------------------|-----------------------------------------------------------|
| Display Type              | Digital / Analogue                                        |
| Movement type             | Quartz (Battery)                                          |
| Movement Name             | DE) / Empfang des Signals DCF 77 (Mainflingen / W313C     |
| Functions                 | Minute / Radio controlled clock / Date / Hour /<br>Second |
|                           |                                                           |
| MEASURES                  |                                                           |
| MEASURES  Case width [mm] | 34                                                        |
|                           | 34<br>10                                                  |
| Case width [mm]           | _ <del></del> -                                           |

| MATERIAL & COLOUR  |                   |
|--------------------|-------------------|
| Strap Material     | Titanium          |
| Strap Colour       | Silver            |
| Case Material      | Titanium          |
| Case Colour        | Silver            |
| Case Surface       | Polished / Matted |
| Colour of the dial | Black             |
| Glass              | Mineral glass     |
|                    |                   |
| DETAILS            |                   |
| Bezel              | Fixed             |

| DETAILS         |                                   |
|-----------------|-----------------------------------|
| Bezel           | Fixed                             |
| Case Bottom     | Titanium bottom (pressed)         |
|                 |                                   |
| Clasp           | Folding clasp                     |
| Lighting        | Luminous hands / Luminous indexes |
| Water resistant | 5 ATM                             |