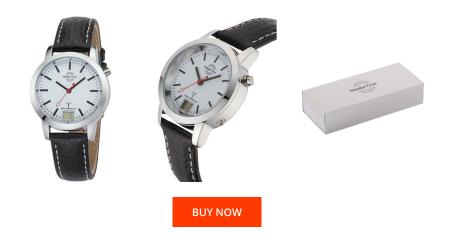

## Master Time ladies' watch MTLA-10593-21L Specifications

This document contains all the specifications for the Master Time Funk Basic Series Bahnhofsuhr MTLA-10593-21L ladies' watch. We at the DIALANDO® watch store offer a large selection of authentic watches from the best watch brands in the world. https://www.dialando.se/

| PRODUCT INFORMATION |                               |  |
|---------------------|-------------------------------|--|
| EAN                 | 4260503030560                 |  |
| Gender              | Ladies                        |  |
| Brand               | Master Time                   |  |
| Collection          | Funk Basic Series Bahnhofsuhr |  |
| Warranty [years]    | 3                             |  |

| MATERIAL & COLOUR  |                   |
|--------------------|-------------------|
| Strap Material     | Real leather      |
| Strap Colour       | Black             |
| Case Material      | Stainless steel   |
| Case Colour        | Silver            |
| Case Surface       | Polished / Matted |
| Colour of the dial | White             |
| Glass              | Mineral glass     |

| PRODUCT EXECUTION   |                                                                                |
|---------------------|--------------------------------------------------------------------------------|
| Display Type        | Analogue / Digital                                                             |
| Movement type       | Quartz (Battery)                                                               |
| Movement Name       | W313C / DE) / Empfang des Signals DCF 77<br>(Mainflingen                       |
| Functions           | Date / Hour / Second / Minute / Radio controlled<br>clock / Perpetual calendar |
| MEASURES            |                                                                                |
| Case width [mm]     | 34                                                                             |
| Case thickness [mm] |                                                                                |
| Case thickness [mm] | 11                                                                             |
| Lug width [mm]      | 11 16                                                                          |