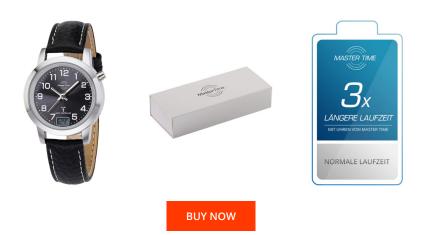

## Master Time ladies' watch MTLA-10577-24L Specifications

This document contains all the specifications for the Master Time Funk Basic Series MTLA-10577-24L ladies' watch. We at the DIALANDO® watch store offer a large selection of authentic watches from the best watch brands in the world. https://www.dialando.se/

| MATERIAL & COLOUR  |                   |
|--------------------|-------------------|
| Strap Material     | Real leather      |
| Strap Colour       | Black             |
| Case Material      | Stainless steel   |
| Case Colour        | Silver            |
| Case Surface       | Polished / Matted |
| Colour of the dial | Black             |
| Glass              | Mineral glass     |

| PRODUCT EXECUTION   |                                                                                |
|---------------------|--------------------------------------------------------------------------------|
| Display Type        | Digital / Analogue                                                             |
| Movement type       | Quartz (Battery)                                                               |
| Movement Name       | DE) / Empfang des Signals DCF 77 (Mainflingen /<br>W313C                       |
| Functions           | Date / Hour / Second / Minute / Radio controlled<br>clock / Perpetual calendar |
| MEASURES            |                                                                                |
| Case width [mm]     | 34                                                                             |
| Case thickness [mm] | 11                                                                             |