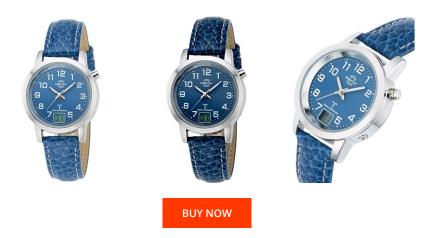

| PRODUCT INFORMATION |                   |  |
|---------------------|-------------------|--|
| EAN                 | 4260411153337     |  |
| Gender              | Ladies            |  |
| Brand               | Master Time       |  |
| Collection          | Funk Basic Series |  |
| Warranty [years]    | 3                 |  |

| MATERIAL & COLOUR  |                   |
|--------------------|-------------------|
| Strap Material     | Real leather      |
| Strap Colour       | Blue              |
| Case Material      | Stainless steel   |
| Case Colour        | Silver            |
| Case Surface       | Polished / Matted |
| Colour of the dial | Blue              |
| Glass              | Mineral glass     |

| PRODUCT EXECUTION   |                                                                                |
|---------------------|--------------------------------------------------------------------------------|
| Display Type        | Digital / Analogue                                                             |
| Movement type       | Quartz (Battery)                                                               |
| Movement Name       | W313C / DE) / Empfang des Signals DCF 77<br>(Mainflingen                       |
| Functions           | Radio controlled clock / Perpetual calendar / Date /<br>Hour / Second / Minute |
| MEASURES            |                                                                                |
| Case width [mm]     | 34                                                                             |
| Case thickness [mm] | 11                                                                             |
| Lug width [mm]      | 16                                                                             |