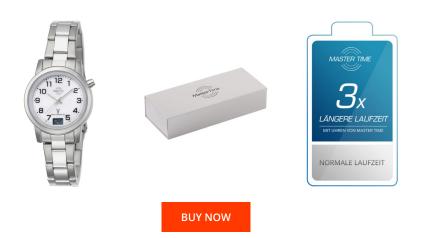

## Master Time ladies' watch MTLA-10301-12M Specifications

This document contains all the specifications for the Master Time Funk Basic Series MTLA-10301-12M ladies' watch. We at the DIALANDO® watch store offer a large selection of authentic watches from the best watch brands in the world. https://www.dialando.se/

| PRODUCT INFORMATION |                   |  |
|---------------------|-------------------|--|
| EAN                 | 4260411150015     |  |
| Gender              | Ladies            |  |
| Brand               | Master Time       |  |
| Collection          | Funk Basic Series |  |
| Warranty [years]    | 3                 |  |

| MATERIAL & COLOUR  |                   |
|--------------------|-------------------|
| Strap Material     | Stainless steel   |
| Strap Colour       | Silver            |
| Case Material      | Stainless steel   |
| Case Colour        | Silver            |
| Case Surface       | Matted / Polished |
| Colour of the dial | White             |
| Glass              | Mineral glass     |

| PRODUCT EXECUTION |                                                                                |
|-------------------|--------------------------------------------------------------------------------|
| Display Type      | Digital / Analogue                                                             |
| Movement type     | Quartz (Battery)                                                               |
| Movement Name     | Empfang des Signals DCF 77 (Mainflingen / W313C / DE)                          |
| Functions         | Minute / Radio controlled clock / Perpetual calendar<br>/ Date / Hour / Second |
| MEASURES          |                                                                                |
| Case width [mm]   | 34                                                                             |