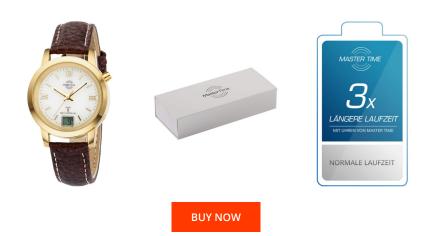

## Master Time ladies' watch MTLA-10299-13L Specifications

This document contains all the specifications for the Master Time Funk Basic Series MTLA-10299-13L ladies' watch. We at the DIALANDO® watch store offer a large selection of authentic watches from the best watch brands in the world. https://www.dialando.se/

| MATERIAL & COLOUR  |                   |
|--------------------|-------------------|
| Strap Material     | Real leather      |
| Strap Colour       | Brown             |
| Case Material      | Stainless steel   |
| Case Colour        | Gold              |
| Case Surface       | Polished / Matted |
| Colour of the dial | White             |
| Glass              | Mineral glass     |

| PRODUCT EXECUTION   |                                                                                |
|---------------------|--------------------------------------------------------------------------------|
| Display Type        | Digital / Analogue                                                             |
| Movement type       | Quartz (Battery)                                                               |
| Movement Name       | DE) / Empfang des Signals DCF 77 (Mainflingen /<br>W313C                       |
| Functions           | Date / Hour / Second / Minute / Radio controlled<br>clock / Perpetual calendar |
| MEASURES            |                                                                                |
| Case width [mm]     | 34                                                                             |
| Case thickness [mm] | 11                                                                             |
| Lug width [mm]      | 16                                                                             |