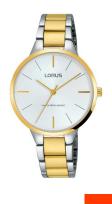

https://www.dialando.se/

| PRODUCT INFORMATION |               |  |
|---------------------|---------------|--|
| EAN                 | 4894138333675 |  |
| Gender              | Ladies        |  |
| Brand               | Lorus         |  |
| Collection          | Damen         |  |
| Warranty [years]    | 2             |  |

| PRODUCT EXECUTION |                        |
|-------------------|------------------------|
| Display Type      | Analogue               |
| Movement type     | Quartz (Battery)       |
| Functions         | Hour / Second / Minute |

| MEASURES                      |     |
|-------------------------------|-----|
| Case width [mm]               | 33  |
| Case thickness [mm]           | 8   |
| Lug width [mm]                | 7   |
| Max. wrist circumference [mm] | 180 |

| MATERIAL & COLOUR  |                   |
|--------------------|-------------------|
| Strap Material     | Stainless steel   |
| Strap Colour       | Silver / Gold     |
| Case Material      | Stainless steel   |
| Case Colour        | Silver / Gold     |
| Case Surface       | Polished / Matted |
| Colour of the dial | Silver            |
| Glass              | Mineral glass     |
|                    |                   |
| DETAILS            |                   |
|                    |                   |

| DETAILS         |                                  |
|-----------------|----------------------------------|
| Bezel           | Fixed                            |
| Case Bottom     | Stainless steel bottom (pressed) |
| Clasp           | Folding clasp                    |
| Water resistant | 5 ATM                            |