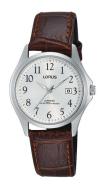

## Lorus ladies' watch RH713BX9 Specifications

**BUY NOW** 

This document contains all the specifications for the Lorus RH713BX9 ladies' watch. We at the DIALANDO® watch store offer a large selection of authentic watches from the best watch brands in the world.

https://www.dialando.se/

| PRODUCT INFORMATION |                  |  |
|---------------------|------------------|--|
| EAN                 | 4894138327124    |  |
| Gender              | Ladies           |  |
| Brand               | Lorus            |  |
| Collection          | Damen Saphirglas |  |
| Warranty [years]    | 2                |  |

| PRODUCT EXECUTION |                               |
|-------------------|-------------------------------|
| Display Type      | Analogue                      |
| Movement type     | Quartz (Battery)              |
| Functions         | Hour / Second / Minute / Date |

| MEASURES                      |     |
|-------------------------------|-----|
| Case width [mm]               | 29  |
| Case thickness [mm]           | 8   |
| Lug width [mm]                | 14  |
| Max. wrist circumference [mm] | 190 |

| MATERIAL & COLOUR  |                 |
|--------------------|-----------------|
| Strap Material     | Real leather    |
| Strap Colour       | Brown           |
| Case Material      | Stainless steel |
| Case Colour        | Silver          |
| Case Surface       | Polished        |
| Colour of the dial | Silver          |
| Glass              | Sapphire glass  |

| DETAILS         |                                  |
|-----------------|----------------------------------|
| Bezel           | Fixed                            |
| Case Bottom     | Stainless steel bottom (pressed) |
| Clasp           | Pin buckle                       |
| Lighting        | Luminous hands                   |
| Water resistant | 5 ATM                            |