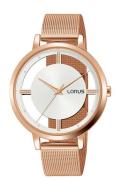

## Lorus ladies' watch RG288PX9 Specifications

**BUY NOW** 

This document contains all the specifications for the Lorus RG288PX9 ladies' watch. We at the DIALANDO® watch store offer a large selection of authentic watches from the best watch brands in the world.

| MATERIAL & COLOUR  |                   |
|--------------------|-------------------|
| Strap Material     | Stainless steel   |
| Strap Colour       | Rose gold         |
| Case Material      | Stainless steel   |
| Case Colour        | Rose gold         |
| Case Surface       | Polished / Matted |
| Colour of the dial | Silver            |
| Stone type         | Zirconia          |
| Glass              | Mineral glass     |
|                    |                   |
| DETAILS            |                   |

| DETAILS         |                        |
|-----------------|------------------------|
| Bezel           | Fixed                  |
| Case Bottom     | Glass bottom (pressed) |
| Clasp           | Pin buckle             |
| Water resistant | 5 ATM                  |