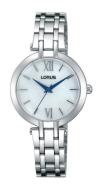

## Lorus ladies' watch RG287KX9 Specifications

**BUY NOW** 

This document contains all the specifications for the Lorus RG287KX9 ladies' watch. We at the DIALANDO® watch store offer a large selection of authentic watches from the best watch brands in the world.

https://www.dialando.se/

| PRODUCT INFORMATION |               |  |
|---------------------|---------------|--|
| EAN                 | 4894138329746 |  |
| Gender              | Ladies        |  |
| Brand               | Lorus         |  |
| Collection          | Damen         |  |
| Warranty [years]    | 2             |  |

| PRODUCT EXECUTION |                  |
|-------------------|------------------|
| Display Type      | Analogue         |
| Movement type     | Quartz (Battery) |
| Functions         | Hour / Minute    |

| MEASURES                      |     |
|-------------------------------|-----|
| Case width [mm]               | 28  |
| Case thickness [mm]           | 8   |
| Lug width [mm]                | 12  |
| Max. wrist circumference [mm] | 180 |

| MATERIAL & COLOUR  |                 |
|--------------------|-----------------|
| Strap Material     | Stainless steel |
| Strap Colour       | Silver          |
| Case Material      | Stainless steel |
| Case Colour        | Silver          |
| Case Surface       | Polished        |
| Colour of the dial | White           |
| Glass              | Mineral glass   |
|                    |                 |
| DETAILS            |                 |
|                    |                 |

| DETAILS         |                                  |
|-----------------|----------------------------------|
| Bezel           | Fixed                            |
| Case Bottom     | Stainless steel bottom (pressed) |
| Clasp           | Folding clasp                    |
| Water resistant | 3 ATM                            |