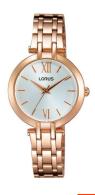

## Lorus ladies' watch RG284KX9 Specifications

**BUY NOW** 

This document contains all the specifications for the Lorus RG284KX9 ladies' watch. We at the DIALANDO® watch store offer a large selection of authentic watches from the best watch brands in the world.

https://www.dialando.se/

| PRODUCT INFORMATION |               |  |
|---------------------|---------------|--|
| EAN                 | 4894138329722 |  |
| Gender              | Ladies        |  |
| Brand               | Lorus         |  |
| Collection          | Damen         |  |
| Warranty [years]    | 2             |  |

| PRODUCT EXECUTION |                  |
|-------------------|------------------|
| Display Type      | Analogue         |
| Movement type     | Quartz (Battery) |
| Functions         | Hour / Minute    |

| MEASURES                      |     |
|-------------------------------|-----|
| Case width [mm]               | 28  |
| Case thickness [mm]           | 8   |
| Lug width [mm]                | 12  |
| Max. wrist circumference [mm] | 180 |

| MATERIAL & COLOUR  |                 |
|--------------------|-----------------|
| Strap Material     | Stainless steel |
| Strap Colour       | Rose gold       |
| Case Material      | Stainless steel |
| Case Colour        | Rose gold       |
| Case Surface       | Polished        |
| Colour of the dial | White           |
| Glass              | Mineral glass   |
|                    |                 |
| DETAILS            |                 |
|                    |                 |

| DETAILS         |                                  |
|-----------------|----------------------------------|
| Bezel           | Fixed                            |
| Case Bottom     | Stainless steel bottom (pressed) |
| Clasp           | Folding clasp                    |
| Water resistant | 3 ATM                            |