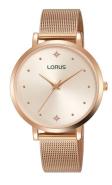

## Lorus ladies' watch RG250PX9 Specifications

**BUY NOW** 

This document contains all the specifications for the Lorus RG250PX9 ladies' watch. We at the DIALANDO® watch store offer a large selection of authentic watches from the best watch brands in the world.

| MATERIAL & COLOUR  |                   |
|--------------------|-------------------|
| Strap Material     | Stainless steel   |
| Strap Colour       | Rose gold         |
| Case Material      | Stainless steel   |
| Case Colour        | Rose gold         |
| Case Surface       | Polished / Matted |
| Colour of the dial | Rose gold         |
| Stone type         | Zirconia          |
| Glass              | Mineral glass     |
|                    |                   |

| DETAILS         |                                  |
|-----------------|----------------------------------|
| Bezel           | Fixed                            |
| Case Bottom     | Stainless steel bottom (pressed) |
| Clasp           | Pin buckle                       |
| Water resistant | 3 ATM                            |