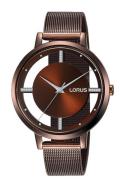

## Lorus ladies' watch RG245SX9 Specifications

**BUY NOW** 

This document contains all the specifications for the Lorus RG245SX9 ladies' watch. We at the DIALANDO® watch store offer a large selection of authentic watches from the best watch brands in the world.

| PRODUCT EXECUTION |                        |
|-------------------|------------------------|
| Display Type      | Analogue               |
| Movement type     | Quartz (Battery)       |
| Functions         | Minute / Hour / Second |

| MEASURES                      |     |
|-------------------------------|-----|
| Case width [mm]               | 36  |
| Case thickness [mm]           | 10  |
| Lug width [mm]                | 14  |
| Max. wrist circumference [mm] | 200 |

| MATERIAL & COLOUR  |                   |
|--------------------|-------------------|
| Strap Material     | Stainless steel   |
| Strap Colour       | Brown             |
| Case Material      | Stainless steel   |
| Case Colour        | Brown             |
| Case Surface       | Polished / Matted |
| Colour of the dial | Brown             |
| Stone type         | Glass crystal     |
| Glass              | Mineral glass     |

| DETAILS         |                        |
|-----------------|------------------------|
| Bezel           | Fixed                  |
| Case Bottom     | Glass bottom (pressed) |
| Clasp           | Pin buckle             |
| Water resistant | 5 ATM                  |