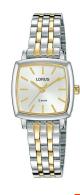

## Lorus ladies' watch RG233RX-9 Specifications

**BUY NOW** 

This document contains all the specifications for the Lorus Klassik RG233RX-9 ladies' watch. We at the DIALANDO® watch store offer a large selection of authentic watches from the best watch brands in the world.

| MATERIAL & COLOUR  |                   |
|--------------------|-------------------|
| Strap Material     | Real leather      |
| Strap Colour       | Silver            |
| Case Material      | Stainless steel   |
| Case Colour        | Silver / Gold     |
| Case Surface       | Matted / Polished |
| Colour of the dial | Silver            |
| Glass              | Mineral glass     |
|                    |                   |
| DETAILS            |                   |
| Bezel              | Fixed             |

| DETAILS         |                                  |
|-----------------|----------------------------------|
| Bezel           | Fixed                            |
| Case Bottom     | Stainless steel bottom (pressed) |
| Clasp           | Folding clasp                    |
| Water resistant | 5 ATM                            |