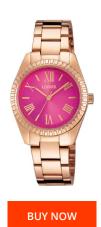

## Lorus ladies' watch RG230KX9 Specifications

This document contains all the specifications for the Lorus RG230KX9 ladies' watch. We at the DIALANDO® watch store offer a large selection of authentic watches from the best watch brands in the world.

| MATERIAL & COLOUR  |                 |
|--------------------|-----------------|
| Strap Material     | Stainless steel |
| Strap Colour       | Pink            |
| Colour of the dial | Pink            |
| Glass              | Mineral glass   |
| DETAILS            |                 |
|                    |                 |