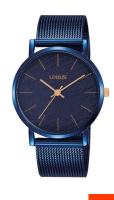

## Lorus ladies' watch RG213QX9 Specifications

**BUY NOW** 

This document contains all the specifications for the Lorus RG213QX9 ladies' watch. We at the DIALANDO® watch store offer a large selection of authentic watches from the best watch brands in the world.

| MATERIAL & COLOUR  |                   |
|--------------------|-------------------|
| Strap Material     | Stainless steel   |
| Strap Colour       | Blue              |
| Case Material      | Stainless steel   |
| Case Colour        | Blue              |
| Case Surface       | Polished / Matted |
| Colour of the dial | Blue              |
| Glass              | Mineral glass     |
|                    |                   |
| DETAILS            |                   |
| Bezel              | Fixed             |

| DETAILS         |                                  |
|-----------------|----------------------------------|
| Bezel           | Fixed                            |
| Case Bottom     | Stainless steel bottom (pressed) |
| Clasp           | Pin buckle                       |
| Water resistant | 3 ATM                            |