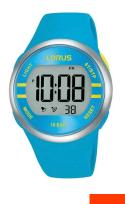

## Lorus ladies' watch R2341NX9 Specifications

**BUY NOW** 

This document contains all the specifications for the Lorus Uhr R2341NX9 ladies' watch. We at the DIALANDO® watch store offer a large selection of authentic watches from the best watch brands in the world.

| MATERIAL & COLOUR  |                           |
|--------------------|---------------------------|
| Strap Material     | Silicone                  |
| Strap Colour       | Blue                      |
| Case Material      | Stainless steel / Plastic |
| Case Colour        | Silver / Blue             |
| Case Surface       | Matted                    |
| Colour of the dial | Grey                      |
| Glass              | Mineral glass             |
|                    |                           |
|                    |                           |

| DETAILS         |                                  |
|-----------------|----------------------------------|
| Bezel           | Fixed                            |
| Case Bottom     | Stainless steel bottom (screwed) |
| Clasp           | Pin buckle                       |
| Lighting        | Backlight                        |
| Water resistant | 10 ATM                           |