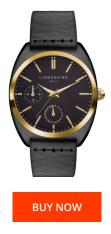

| PRODUCT INFORMATION |                               | MATERIAL & COLOUR  |                 |
|---------------------|-------------------------------|--------------------|-----------------|
| EAN                 | 4035608070441                 | Strap Material     | Real leather    |
| Gender              | Ladies                        | Strap Colour       | Black           |
| Brand               | Liebeskind Berlin             | Case Material      | Stainless steel |
| Warranty [years]    | 2                             | Colour of the dial | Black           |
|                     |                               | Glass              | Mineral glass   |
|                     |                               |                    |                 |
| PRODUCT EXECUTION   |                               | DETAILS            |                 |
| Display Type        | Analogue                      | Clasp              | Pin buckle      |
| Movement type       | Quartz (Battery)              | Water resistant    | 10 ATM          |
| Functions           | Hour / Minute / Second / Date |                    |                 |
|                     |                               |                    |                 |
| MEACUIDEC           |                               |                    |                 |