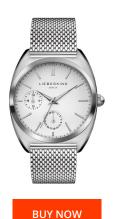

## Liebeskind Berlin ladies' watch LT0038MM Specifications

This document contains all the specifications for the Liebeskind Berlin LT0038MM ladies' watch. We at the DIALANDO® watch store offer a large selection of authentic watches from the best watch brands in the world.

https://www.dialando.se/

| PRODUCT INFORMATION         |                              |  |
|-----------------------------|------------------------------|--|
| EAN                         | 4035608070380                |  |
| Gender                      | Ladies                       |  |
| Brand                       | Liebeskind Berlin            |  |
| Warranty [years]            | 2                            |  |
| DDODLICT EVECUTION          |                              |  |
| PRODUCT EXECUTION           |                              |  |
| Display Type                | Analogue                     |  |
|                             | Analogue<br>Quartz (Battery) |  |
| Display Type                |                              |  |
| Display Type  Movement type | Quartz (Battery)             |  |

| MATERIAL & COLOUR  |                 |
|--------------------|-----------------|
| Strap Material     | Stainless steel |
| Strap Colour       | Silver          |
| Case Material      | Stainless steel |
| Colour of the dial | Black           |
| Glass              | Mineral glass   |
| DETAILS            |                 |
| Clasp              | Folding clasp   |
| Clasp              | roluling clasp  |