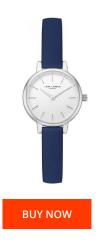

https://www.dialando.se/

| MATERIAL & COLOUR  |              |
|--------------------|--------------|
| Strap Material     | Real leather |
| Strap Colour       | Blue         |
| Colour of the dial | White        |
| MEASURES           |              |
| Case width [mm]    | 23           |

| PRODUCT EXECUTION |                  |
|-------------------|------------------|
| Display Type      | Analogue         |
| Movement type     | Quartz (Battery) |