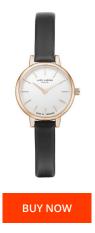

## **DIALANDO**<sup>®</sup>

Lars Larsen ladies' watch WH145GW-GBLL8 Specifications

This document contains all the specifications for the Lars Larsen WH145GW-GBLL8 ladies' watch. We at the DIALANDO® watch store offer a large selection of authentic watches from the best watch brands in the world. https://www.dialando.se/

| MATERIAL & COLOUR  |              | PRODUCT EXECUTION |                  |
|--------------------|--------------|-------------------|------------------|
| Strap Material     | Real leather | Display Type      | Analogue         |
| Strap Colour       | Black        | Movement type     | Quartz (Battery) |
| Colour of the dial | White        |                   |                  |
|                    |              |                   |                  |
| MEASURES           |              |                   |                  |

Case width [mm] 23