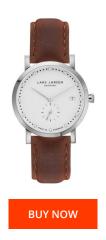

## Lars Larsen ladies' watch WH137SW-BS18 Specifications

This document contains all the specifications for the Lars Larsen WH137SW-BS18 ladies' watch. We at the DIALANDO® watch store offer a large selection of authentic watches from the best watch brands in the world.

https://www.dialando.se/

| MATERIAL & COLOUR  |              |
|--------------------|--------------|
| Strap Material     | Real leather |
| Strap Colour       | Brown        |
| Colour of the dial | White        |
| MEASURES           |              |
| Case width [mm]    | 36           |