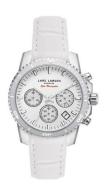

## Lars Larsen ladies' watch 142SWWWL Specifications

**BUY NOW** 

This document contains all the specifications for the Lars Larsen 142SWWWL ladies' watch. We at the DIALANDO® watch store offer a large selection of authentic watches from the best watch brands in the world.

https://www.dialando.se/

| PRODUCT INFORMATIO | NO                                          |
|--------------------|---------------------------------------------|
| EAN                | 5712546134082                               |
| Gender             | Ladies                                      |
| Brand              | Lars Larsen                                 |
| Collection         | Freja                                       |
| Warranty [years]   | 2                                           |
| PRODUCT EXECUTION  |                                             |
| Display Type       | Analogue                                    |
| Movement type      | Quartz (Battery)                            |
| Functions          | Chronograph / Second / Minute / Hour / Date |
| MEASURES           |                                             |
| Case width [mm]    | 38                                          |

| MATERIAL & COLOUR  |                 |
|--------------------|-----------------|
| Strap Material     | Real leather    |
| Strap Colour       | White           |
| Case Material      | Stainless steel |
| Colour of the dial | Silver          |
| Glass              | Sapphire glass  |
| DETAILS            |                 |
| Clasp              | Pin buckle      |
| Water resistant    | 10 ATM          |