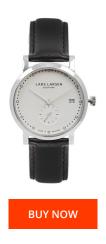

## Lars Larsen ladies' watch 137SW-BLLS18 Specifications

This document contains all the specifications for the Lars Larsen 137SW-BLLS18 ladies' watch. We at the DIALANDO® watch store offer a large selection of authentic watches from the best watch brands in the world.

https://www.dialando.se/

| MATERIAL & COLOUR  |              |
|--------------------|--------------|
| Strap Material     | Real leather |
| Strap Colour       | Black        |
| Colour of the dial | White        |
| MEASURES           |              |
| Case width [mm]    | 35           |

| PRODUCT EXECUTION |                  |
|-------------------|------------------|
| Display Type      | Analogue         |
| Movement type     | Quartz (Battery) |