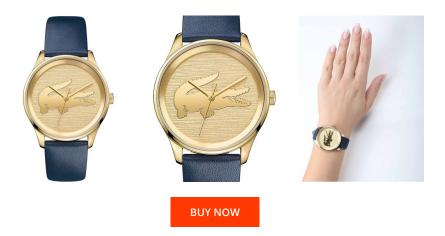

## **DIALANDO**<sup>®</sup>

Lacoste ladies' watch 2000996 Specifications

This document contains all the specifications for the Lacoste 2000996 ladies' watch. We at the DIALANDO® watch store offer a large selection of authentic watches from the best watch brands in the world. https://www.dialando.se/

| PRODUCT INFORMATION |               |  |
|---------------------|---------------|--|
| EAN                 | 7613272242790 |  |
| Gender              | Ladies        |  |
| Brand               | Lacoste       |  |
| Collection          | Victoria      |  |
| Warranty [years]    | 2             |  |

| MATERIAL & COLOUR  |                   |
|--------------------|-------------------|
| Strap Material     | Real leather      |
| Strap Colour       | Blue              |
| Case Material      | Stainless steel   |
| Case Colour        | Gold              |
| Case Surface       | Polished / Matted |
| Colour of the dial | Gold              |
| Glass              | Mineral glass     |