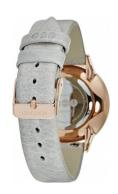

## Komono ladies' watch KOM-W2872 Specifications

**BUY NOW** 

This document contains all the specifications for the Komono KOM-W2872 ladies' watch. We at the DIALANDO® watch store offer a large selection of authentic watches from the best watch brands in the world.

| MATERIAL & COLOUR    |               |
|----------------------|---------------|
| Strap Material       | Real leather  |
| Strap Colour         | Grey          |
| Colour of the dial   | Rose gold     |
| Glass                | Mineral glass |
|                      |               |
| DETAILS              |               |
| <b>DETAILS</b> Clasp | Buckle        |