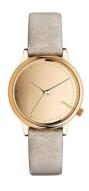

## Komono ladies' watch KOM-W2872 Specifications

**BUY NOW** 

This document contains all the specifications for the Komono KOM-W2872 ladies' watch. We at the DIALANDO® watch store offer a large selection of authentic watches from the best watch brands in the world.

| MATERIAL & COLOUR    |               |
|----------------------|---------------|
| Strap Material       | Real leather  |
| Strap Colour         | Grey          |
| Colour of the dial   | Rose gold     |
| Glass                | Mineral glass |
|                      |               |
| DETAILS              |               |
| <b>DETAILS</b> Clasp | Buckle        |