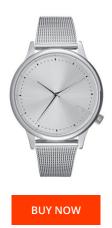

## Komono ladies' watch KOM-W2860 Specifications

This document contains all the specifications for the Komono KOM-W2860 ladies' watch. We at the DIALANDO® watch store offer a large selection of authentic watches from the best watch brands in the world.

| MATERIAL & COLOUR  |                 |
|--------------------|-----------------|
| Strap Material     | Stainless steel |
| Strap Colour       | Silver          |
| Colour of the dial | Silver          |
| Glass              | Mineral glass   |
| DETAILS            |                 |
|                    |                 |
| Clasp              | Snap fastener   |