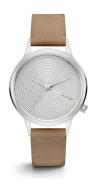

## Komono ladies' watch KOM-W2759 Specifications

**BUY NOW** 

This document contains all the specifications for the Komono KOM-W2759 ladies' watch. We at the DIALANDO® watch store offer a large selection of authentic watches from the best watch brands in the world.

https://www.dialando.se/

| PRODUCT INFORMATIO | N                |
|--------------------|------------------|
| EAN                | 5420074328674    |
| Gender             | Ladies           |
| Warranty [years]   | 2                |
| PRODUCT EXECUTION  |                  |
| Display Type       | Analogue         |
| Movement type      | Quartz (Battery) |
| MEASURES           |                  |
| Case width [mm]    | 36               |

| MATERIAL & COLOUR    |               |
|----------------------|---------------|
| Strap Material       | Real leather  |
| Strap Colour         | Brown         |
| Colour of the dial   | Silver        |
| Glass                | Mineral glass |
|                      |               |
| DETAILS              |               |
| <b>DETAILS</b> Clasp | Buckle        |