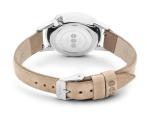

## Komono ladies' watch KOM-W2759 Specifications

**BUY NOW** 

This document contains all the specifications for the Komono KOM-W2759 ladies' watch. We at the DIALANDO® watch store offer a large selection of authentic watches from the best watch brands in the world.

https://www.dialando.se/

| PRODUCT INFORMATIO | N                |
|--------------------|------------------|
| EAN                | 5420074328674    |
| Gender             | Ladies           |
| Warranty [years]   | 2                |
| PRODUCT EXECUTION  |                  |
| Display Type       | Analogue         |
| Movement type      | Quartz (Battery) |
| MEASURES           |                  |
| Case width [mm]    | 36               |

| MATERIAL & COLOUR    |               |
|----------------------|---------------|
| Strap Material       | Real leather  |
| Strap Colour         | Brown         |
| Colour of the dial   | Silver        |
| Glass                | Mineral glass |
|                      |               |
| DETAILS              |               |
| <b>DETAILS</b> Clasp | Buckle        |