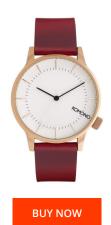

## Komono ladies' watch KOM-W2269 Specifications

This document contains all the specifications for the Komono KOM-W2269 ladies' watch. We at the DIALANDO® watch store offer a large selection of authentic watches from the best watch brands in the world.

| MATERIAL & COLOUR  |               |
|--------------------|---------------|
| Strap Material     | Real leather  |
| Strap Colour       | Red           |
| Colour of the dial | White         |
| Glass              | Mineral glass |
| DETAILS            |               |
|                    |               |
| Clasp              | Buckle        |