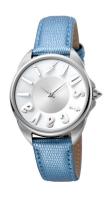

## Just Cavalli ladies' watch JC1L008L0025 Specifications

**BUY NOW** 

This document contains all the specifications for the Just Cavalli JC1L008L0025 ladies' watch. We at the DIALANDO® watch store offer a large selection of authentic watches from the best watch brands in the world.

185

| MATERIAL & COLOUR  |                 |
|--------------------|-----------------|
| Strap Material     | Real leather    |
| Strap Colour       | Blue            |
| Case Material      | Stainless steel |
| Case Colour        | Silver          |
| Colour of the dial | White           |
| Glass              | Mineral glass   |
| DETAILS            |                 |
| Clasp              | Pin buckle      |
| Water resistant    | 5 ATM           |