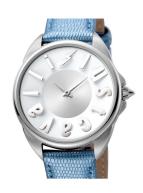

## Just Cavalli ladies' watch JC1L008L0025 Specifications

**BUY NOW** 

This document contains all the specifications for the Just Cavalli JC1L008L0025 ladies' watch. We at the DIALANDO® watch store offer a large selection of authentic watches from the best watch brands in the world.

185

| MATERIAL & COLOUR  |                 |
|--------------------|-----------------|
| Strap Material     | Real leather    |
| Strap Colour       | Blue            |
| Case Material      | Stainless steel |
| Case Colour        | Silver          |
| Colour of the dial | White           |
| Glass              | Mineral glass   |
| DETAILS            |                 |
| Clasp              | Pin buckle      |
| Water resistant    | 5 ATM           |