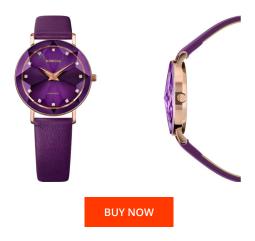

## **DIALANDO**°

Jowissa ladies' watch J5.607.M Specifications

This document contains all the specifications for the Jowissa Facet J5.607.M ladies' watch. We at the DIALANDO® watch store offer a large selection of authentic watches from the best watch brands in the world.

| MATERIAL & COLOUR    |               |
|----------------------|---------------|
| Strap Material       | Real leather  |
| Strap Colour         | Violet        |
| Colour of the dial   | Violet        |
| Glass                | Mineral glass |
|                      |               |
| DETAILS              |               |
| <b>DETAILS</b> Clasp | Buckle        |