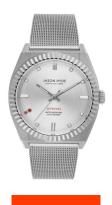

## Jason Hyde ladies' watch JH20004 Specifications

**BUY NOW** 

This document contains all the specifications for the Jason Hyde JH20004 ladies' watch. We at the DIALANDO® watch store offer a large selection of authentic watches from the best watch brands in the world.

| MATERIAL & COLOUR    |               |
|----------------------|---------------|
| Strap Material       | Textile       |
| Strap Colour         | Grey          |
| Colour of the dial   | Silver        |
| Glass                | Mineral glass |
|                      |               |
| DETAILS              |               |
| <b>DETAILS</b> Clasp | Buckle        |