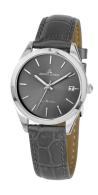

## Jacques Lemans ladies' watch 1-2084A Specifications

**BUY NOW** 

This document contains all the specifications for the Jacques Lemans La Passion 1-2084A ladies' watch. We at the DIALANDO® watch store offer a large selection of authentic watches from the best watch brands in the world.

| MATERIAL & COLOUR  |                   |
|--------------------|-------------------|
| Strap Material     | Real leather      |
| Strap Colour       | Grey              |
| Case Material      | Stainless steel   |
| Case Colour        | Silver            |
| Case Surface       | Polished / Matted |
| Colour of the dial | Grey              |
| Glass              | Mineral glass     |
|                    |                   |
|                    |                   |

| DETAILS         |                                  |
|-----------------|----------------------------------|
| Bezel           | Fixed                            |
| Case Bottom     | Stainless steel bottom (screwed) |
| Clasp           | Pin buckle                       |
| Lighting        | Luminous hands                   |
| Water resistant | 10 ATM                           |