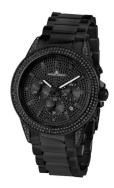

## Jacques Lemans ladies' watch 1-2051D Specifications

**BUY NOW** 

This document contains all the specifications for the Jacques Lemans La Passion 1-2051D ladies' watch. We at the DIALANDO® watch store offer a large selection of authentic watches from the best watch brands in the world.

https://www.dialando.se/

| PRODUCT INFORMATION |                |
|---------------------|----------------|
| EAN                 | 4040662139928  |
| Gender              | Ladies         |
| Brand               | Jacques Lemans |
| Collection          | La Passion     |
| Warranty [years]    | 2              |

| PRODUCT EXECUTION |                                             |
|-------------------|---------------------------------------------|
| Display Type      | Analogue                                    |
| Movement type     | Quartz (Battery)                            |
| Functions         | Minute / Date / Chronograph / Hour / Second |

| MEASURES                      |     |
|-------------------------------|-----|
| Case width [mm]               | 42  |
| Case thickness [mm]           | 12  |
| Lug width [mm]                | 20  |
| Max. wrist circumference [mm] | 195 |

| MATERIAL & COLOUR  |                   |
|--------------------|-------------------|
| Strap Material     | Stainless steel   |
| Strap Colour       | Black             |
| Case Material      | Stainless steel   |
| Case Colour        | Black             |
| Case Surface       | Matted / Polished |
| Colour of the dial | Black             |
| Stone type         | Swarovski         |
| Glass              | Mineral glass     |

| DETAILS         |                                  |
|-----------------|----------------------------------|
| Bezel           | Fixed                            |
| Case Bottom     | Stainless steel bottom (screwed) |
| Clasp           | Folding clasp                    |
| Lighting        | Luminous hands                   |
| Water resistant | 10 ATM                           |