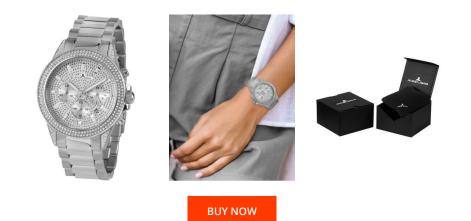

## Jacques Lemans ladies' watch 1-2051A Specifications

This document contains all the specifications for the Jacques Lemans 1-2051A ladies' watch. We at the DIALANDO® watch store offer a large selection of authentic watches from the best watch brands in the world. https://www.dialando.se/

| PRODUCT INFORMATION |                |  |
|---------------------|----------------|--|
| EAN                 | 4040662139898  |  |
| Gender              | Ladies         |  |
| Brand               | Jacques Lemans |  |
| Collection          | La Passion     |  |
| Warranty [years]    | 2              |  |

| MATERIAL & COLOUR  |                   |
|--------------------|-------------------|
| Strap Material     | Stainless steel   |
| Strap Colour       | Silver            |
| Case Material      | Stainless steel   |
| Case Colour        | Silver            |
| Case Surface       | Polished / Matted |
| Colour of the dial | Silver            |
| Stone type         | Swarovski         |
| Glass              | Mineral glass     |

| PRODUCT EXECUTION |                                             |
|-------------------|---------------------------------------------|
| Display Type      | Analogue                                    |
| Movement type     | Quartz (Battery)                            |
| Functions         | Date / Chronograph / Hour / Second / Minute |