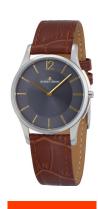

## Jacques Lemans ladies' watch 1-1944A Specifications

**BUY NOW** 

This document contains all the specifications for the Jacques Lemans London 1-1944A ladies' watch. We at the DIALANDO® watch store offer a large selection of authentic watches from the best watch brands in the world.

| MATERIAL & COLOUR  |               |
|--------------------|---------------|
| Strap Material     | Real leather  |
| Strap Colour       | Brown         |
| Colour of the dial | Grey          |
| Glass              | Mineral glass |
| DETAILS            |               |
|                    |               |
| Clasp              | Buckle        |