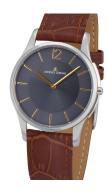

## Jacques Lemans ladies' watch 1-1944A Specifications

**BUY NOW** 

This document contains all the specifications for the Jacques Lemans London 1-1944A ladies' watch. We at the DIALANDO® watch store offer a large selection of authentic watches from the best watch brands in the world.

| MATERIAL & COLOUR  |               |
|--------------------|---------------|
| Strap Material     | Real leather  |
| Strap Colour       | Brown         |
| Colour of the dial | Grey          |
| Glass              | Mineral glass |
| DETAILS            |               |
|                    |               |
| Clasp              | Buckle        |