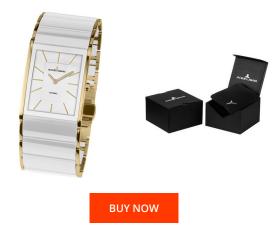

## Jacques Lemans ladies' watch 1-1940E Specifications

This document contains all the specifications for the Jacques Lemans Dublin 1-1940E ladies' watch. We at the DIALANDO® watch store offer a large selection of authentic watches from the best watch brands in the world. https://www.dialando.se/

| PRODUCT INFORMATION | ١              |
|---------------------|----------------|
| EAN                 | 4040662137436  |
| Gender              | Ladies         |
| Brand               | Jacques Lemans |
| Collection          | Dublin         |
| Warranty [years]    | 2              |

| MATERIAL & COLOUR  |                                     |
|--------------------|-------------------------------------|
| Strap Material     | Ceramics / Stainless steel          |
| Strap Colour       | White / Silver                      |
| Case Material      | Stainless steel                     |
| Case Colour        | Silver                              |
| Case Surface       | Polished / Matted                   |
| Colour of the dial | White                               |
| Glass              | Mineral glass with sapphire coating |
| DETAILS            |                                     |