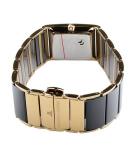

| MEASURES                      |     |
|-------------------------------|-----|
| Case width [mm]               | 24  |
| Case thickness [mm]           | 7   |
| Lug width [mm]                | 24  |
| Max. wrist circumference [mm] | 190 |

| MATERIAL & COLOUR  |                            |
|--------------------|----------------------------|
| Strap Material     | Ceramics / Stainless steel |
| Strap Colour       | Black / Gold               |
| Case Material      | Stainless steel            |
| Case Colour        | Gold / Black               |
| Case Surface       | Polished                   |
| Colour of the dial | Black                      |
| Glass              | Sapphire glass             |
|                    |                            |
| DETAILS            |                            |
|                    |                            |

| DETAILS         |                                  |
|-----------------|----------------------------------|
| Bezel           | Fixed                            |
| Case Bottom     | Stainless steel bottom (pressed) |
| Clasp           | Butterfly clasp                  |
| Water resistant | 5 ATM                            |