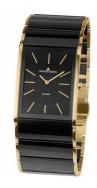

https://www.dialando.se/

| PRODUCT INFORMATION |                |  |
|---------------------|----------------|--|
| EAN                 | 4040662132745  |  |
| Gender              | Ladies         |  |
| Brand               | Jacques Lemans |  |
| Collection          | Dublin         |  |
| Warranty [years]    | 2              |  |

| PRODUCT EXECUTION |                  |
|-------------------|------------------|
| Display Type      | Analogue         |
| Movement type     | Quartz (Battery) |
| Functions         | Hour / Minute    |

| MEASURES                      |     |
|-------------------------------|-----|
| Case width [mm]               | 24  |
| Case thickness [mm]           | 7   |
| Lug width [mm]                | 24  |
| Max. wrist circumference [mm] | 190 |

| MATERIAL & COLOUR  |                            |
|--------------------|----------------------------|
| Strap Material     | Ceramics / Stainless steel |
| Strap Colour       | Black / Gold               |
| Case Material      | Stainless steel            |
| Case Colour        | Gold / Black               |
| Case Surface       | Polished                   |
| Colour of the dial | Black                      |
| Glass              | Sapphire glass             |
|                    |                            |
| DETAILS            |                            |
|                    |                            |

| DETAILS         |                                  |
|-----------------|----------------------------------|
| Bezel           | Fixed                            |
| Case Bottom     | Stainless steel bottom (pressed) |
| Clasp           | Butterfly clasp                  |
| Water resistant | 5 ATM                            |